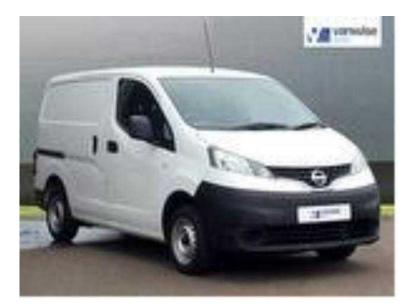

## Nissan NV200 2013 (6,895 GBP)

Location **South East, East Sussex** https://www.freeadsz.co.uk/x-198332-z

1 owner, Full service history non franchise, Excellent bodywork, Interior Excellent Condition, White, One owner, Warranted mileage, Service history, White, Side loading door, Twin side loading Ply lined, Factory bhead, Solid rear door, Remote central locking, Five speed, Power assisted steering, Radio/CD, Drivers airbag, Electric windows, Electric mirrors, Head restraints, Height adjustable drivers seat, Cloth seat trim, ABS, Two seater cab, Adjustable steering wheel, Excellent condition throughout, Full dealer facilities, Fianance available, Part exchange welcome, HUNDREDS OF VANS AT TRADE PRICES, emission class Euro5, 2000Kg GVW. £6,895 Plus VAT