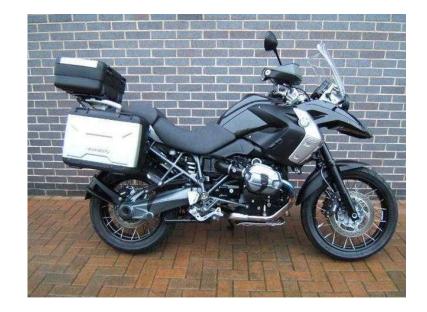

## BMW R1200 2012 (9,995 GBP)

Location **East Midlands, Northamptonshire** https://www.freeadsz.co.uk/x-198345-z

ABS LED Indes. Anti Theft Alarm On Board Computer ASC One Owner Chrome Exhaust Panniers Cross spoke Wheels Premium Package Dynamic Package Top Case ESA TPC Heated Grips. Cylinders: 2 Top speed (mph): Over 124 Length (mm): 2210. Output (hp): NA 0-62 mph (secs): NA Width (mm): 915. Max torque (Nm): NA. Height (mm): 1450. Engine Size (Cc): 1170. Fuel Capacity (litres):.