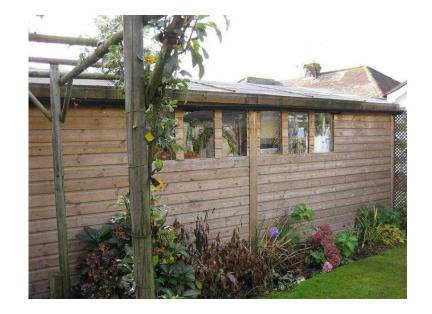

## Very large shed (596 GBP)

Location South East, East Sussex https://www.freeadsz.co.uk/x-198398-z

Shed 2 years old fully insulated 20 feet x 10 feet Cost £1250 plus £400 for insulation Buyer dismantles and