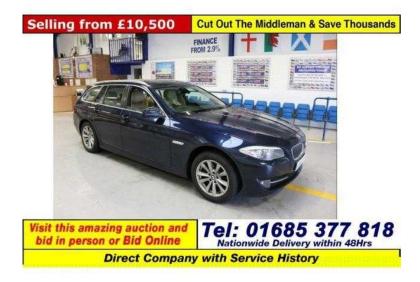

## **BMW 5 Series 2012 (10,500 GBP)**

Location Wales, Mid Glamorgan https://www.freeadsz.co.uk/x-198416-z

SELLING AT AUCTION FROM £10500 to £11500 WWW.AUCTIONEERS.CO.UK 2012 61 BMW 520 SE 2.0D AUTO TOURING 5 DOOR ESTATE (GUIDE PRICE) Extras: Power Steering,Remote Locking,Alloy Wheels,Climate Control,Cruise Control,Leather Interior,Parking Sensors,Electric Mirrors,Electric Windows,Sat Nav,Tinted Windows,Heated Front Seats,Fog Lights, • DIRECT COMPANY / COUNCIL / POWER INDUSTRY / FIRE SERVICE / HEALTH AUTHORITY • MOST WITH SERVICE HISTORY • FREE WARRANTIES ON MOST VEHICLES VISIT WWW.AUCTIONEERS.CO.UK Climate Control, Cruise Control, Electric Windows, Electric