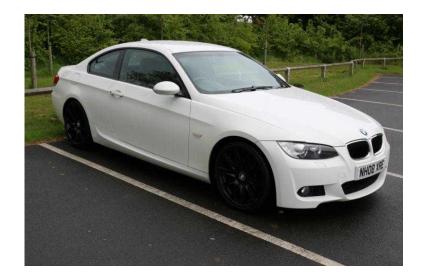

## **BMW 3 Series 2008 (9,450 GBP)**

Location **East Midlands, Derbyshire** https://www.freeadsz.co.uk/x-198454-z

This Stunning White 320 M Sport Coupe Comes With The Following Spec: Full Service History To Include 4 Stamps, Half Alcantara Sports Seats, 19 Inch 10 Spoke M Sport Alloys Finished In Gloss Black, Bluetooth Phone Prep, Rear Parking Assist, BMW Professional CD Player With Aux In, Electric Adjustable Wing Mirrors, Dual Zone Automatic Air Conditioning, Xenon Headlights, Cruise Control, Electric Windows, Dynamic Traction Control - DTC, Run Flat Indicator,, Alarm, Multi Function Steering Wheel, Aluminium Dash Inlays, Engine Immobiliser, Headlight Washer Jets, Front & Rear Arm Rest, Front Fog Lights, Push Button Start, 2 Keys And Much Much More. Parkway Motor Group Are An RAC APPROVED Dealer and All Our Cars Come With 12 Months M.O.T, Service, HPI