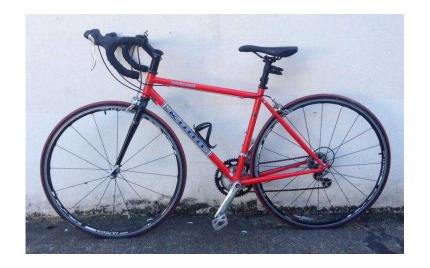

## Kona Honky Tonk 49cm road bike with Shimano039s Ultegra wheels (550 GBP)

South East, East Sussex Location

https://www.freeadsz.co.uk/x-198481-z

Collection only or courier at buyers expense.

Thank you

Comes with the following extras I also purchased:

Shimano Ultegra Tubeless Ready Wheelset with Sora Groupset RRP £450 Bontrager saddle Ritchie Comp 30 degree stem Water bottle holder D lock holder (on bike) Lock- Kryptonite Evolution Kryptoflex Cable Combo & keys

MKS peddles (also comes with original peddles)

| Kona Honky Tonk 49cm roke with Shimano039s Ulteg | tps://v            | ke w      | (ona                    | moty E<br>Road<br>Shimar<br>Shimar |
|--------------------------------------------------|--------------------|-----------|-------------------------|------------------------------------|
| ' <del>II</del> H                                | F∰am               | e: Kāi    | 🙀 Cro                   | moly E                             |
| Shi                                              | F <del>o</del> rk: | Ko₩       | Retro                   | Road                               |
| y T<br>lma                                       | F                  | De        | illeur:                 | Shi <mark>m</mark> ai              |
| ino(                                             | Rear               | Dei       | l <mark>≨</mark> ur: \$ | Shimar                             |
| ( 4:<br>)39                                      | 8.                 | )39       |                         | 8.                                 |
| ( 49cm<br>)39s UI                                | uk\$               | Š         | 49cm                    | ukŞ                                |
| n ro                                             | co.uk/x-19         | 39s Ulteç | 2                       | co.uk/x-19                         |

ona Honky Tonk 49cm

https://www.freeadsz.co.uk/x-1984 81-z

Kona Honky Tonk 49cm road bike with Shimano039s Ultegra

ike with Shimano039s

Shifters: Shimano Sora Chainset: FSA Gossamer

Chainrings: 50/34 tooth Chainrings

Bottom Bracket: RPM 7420

Cassette: Shimano HG50 (11-25, 9spd)

Chain: KMC HG53

Front Brake: Tektro R538 Rear Brake: Tektro R538 Brake Levers: Shimano Sora Handlebars: Kona Road

Stem: Richtie Headset: TH

Grips: Kona Cork Tape (also comes with new black grip tape)

Peddles: MKS Road Pedals

Front Hub: Formula

Rear Hub: Shimano Ultegra 6800 Tubeless Ready Wheelset Front & Rear Tyre: Shimano Ultegra Tubeless Ready Wheelset

Saddle: Bontrager

Seat Binder: Kona Clamp

Dimensions as follows with supporting diagram in images: