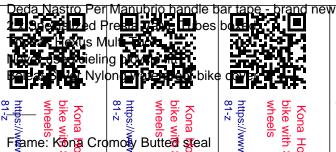

## Kona Honky Tonk 49cm road bike with Shimano039s Ultegra wheels (550 GBP)

South East, East Sussex Location

https://www.freeadsz.co.uk/x-198481-z

Collection only or courier at buyers expense.

Thank you

Comes with the following extras I also purchased:

MKS peddles (also comes with original peddles)

| Kona Honky Tonk 49cm roke with Shimano039s Ulteg | tps://v            | ke w      | (ona                    | moty E<br>Road<br>Shimar<br>Shimar |
|--------------------------------------------------|--------------------|-----------|-------------------------|------------------------------------|
| ' <del>II</del> H                                | F∰am               | e: Kāi    | 🙀 Cro                   | moly E                             |
| Shi                                              | F <del>o</del> rk: | Ko₩       | Retro                   | Road                               |
| y T<br>lma                                       | F                  | De        | illeur:                 | Shi <mark>m</mark> ai              |
| ino(                                             | Rear               | Dei       | l <mark>≨</mark> ur: \$ | Shimar                             |
| ( 4:<br>)39                                      | 8.                 | )39       |                         | 8.                                 |
| ( 49cm<br>)39s UI                                | uk\$               | Š         | 49cm                    | ukŞ                                |
| n ro                                             | co.uk/x-19         | 39s Ulteç | 2                       | co.uk/x-19                         |

ona Honky Tonk 49cm

https://www.freeadsz.co.uk/x-1984 81-z

Kona Honky Tonk 49cm road bike with Shimano039s Ultegra

ike with Shimano039s

Shifters: Shimano Sora Chainset: FSA Gossamer

Chainrings: 50/34 tooth Chainrings