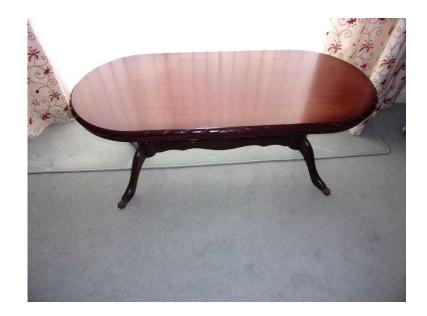

## **Oval Coffee Table (20 GBP)**

Location **East of England, Cambridgeshire** https://www.freeadsz.co.uk/x-198576-z

Dark wood, oval coffee table. Excellent condition. Selling for a friend along with other matching items. Collection from Whittlesey.;