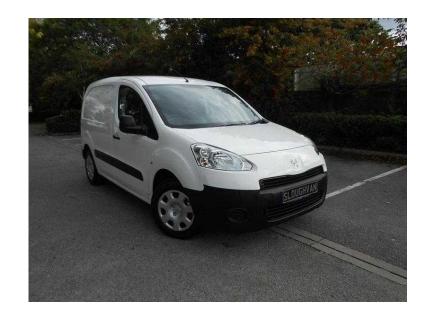

## **Peugeot Partner 2014 (7,295 GBP)**

Location **South East, Surrey** https://www.freeadsz.co.uk/x-198607-z

Air Conditioning, Electric Windows, CD Player, Electric Mirrors, Radio, Side Load Door, Ply-Lined, Bulkhead, Barn Doors,