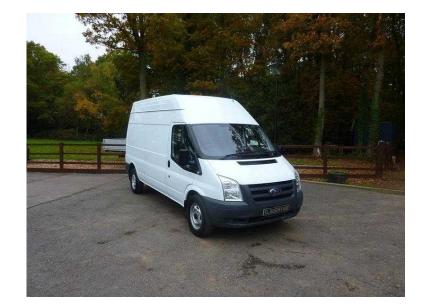

## Ford Transit 2010 (6,995 GBP)

Location **South East, Surrey** https://www.freeadsz.co.uk/x-198608-z

PLUS VAT Electric Windows, Side Load Door, Ply-Lined, Bulkhead, Barn

|     | Ford            | Transit       | 2010  |
|-----|-----------------|---------------|-------|
|     | https://www.fre | eadsz.co.uk/x | -1986 |
| 調整機 | Ford            | Transit       | 2010  |
| 回数  | https://www.fre | eadsz.co.uk/x | -1986 |
|     | Ford            | Transit       | 2010  |
|     | https://www.fre | eadsz.co.uk/x | -1986 |
|     | Ford            | Transit       | 2010  |
|     | https://www.fre | eadsz.co.uk/x | -1986 |
|     | Ford            | Transit       | 2010  |
|     | https://www.fre | eadsz.co.uk/x | -1986 |
|     | Ford            | Transit       | 2010  |
|     | https://www.fre | eadsz.co.uk/x | -1986 |
|     | Ford            | Transit       | 2010  |
|     | https://www.fre | eadsz.co.uk/x | -1986 |
|     | Ford            | Transit       | 2010  |
|     | https://www.fre | eadsz.co.uk/x | -1986 |
|     | Ford            | Transit       | 2010  |
|     | https://www.fre | eadsz.co.uk/x | -1986 |
|     | Ford            | Transit       | 2010  |
|     | https://www.fre | eadsz.co.uk/x | -1986 |