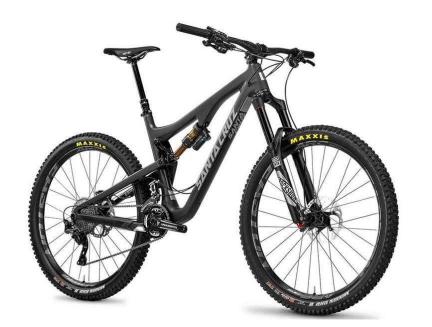

## Santa Cruz Bronson Carbon C S AM 650b Mountain Bike 2016 (30 GBP)

Location London, London

https://www.freeadsz.co.uk/x-198791-z

The Santa Cruz Bronson Carbon C S AM 650b Mountain Bike 2016 is an exceptionally versatile all mountain bike.

and it isn't hard to see why it's Santa Cruz's most popular model. This is a mid-level model, providing you with the superb carbon C frame and an above entry level specification. The carbon frame itself is exceptionally light and stiff, and it offers 150mm of Virtual Pivot Point suspension.

The balanced geometry of the Bronson gives you an efficient pedalling platform which offers excellent uphill capability too. ALSO AVAILABLE N STOCK ALL 2015/2016 CANNONDALE BIKES, TREK BIKES, SPECIALIZED