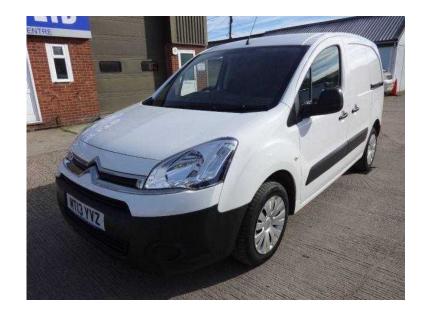

## Citroen Berlingo 2013 (6,495 GBP)

Location **East of England, Suffolk** https://www.freeadsz.co.uk/x-198827-z

DIRECT FROM CITROEN WITH FULL SERVICE HISTORY! WHITE, FULL SPEC INCLUDING AIR CON, ELECTRIC WINDOWS, SIDE LOADING DOOR, REMOTE CENTRAL LOCKING, SAT NAV, REAR PARK ASSIST, 3 FRONT SEATS, FOLDING PASSENGER SEAT, BLUETOOTH. IN EXCELLENT CONDITION THROUGHOUT. PART EXCHANGE WELCOME, FINANCE AVAILABLE, ALL CARDS ACCEPTED... £6,495 +VAT