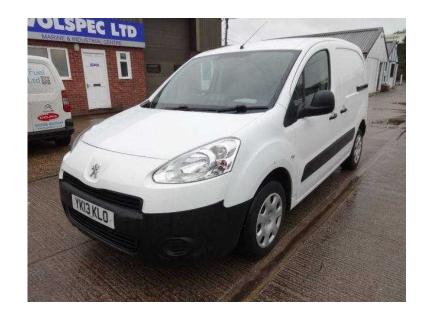

## **Peugeot Partner 2013 (5,150 GBP)**

Location **East of England, Suffolk** https://www.freeadsz.co.uk/x-198837-z

WHITE, ONE OWNER FROM NEW, 90ps MODEL, FULL METAL BULKHEAD, SIDE LOADING DOOR, REMOTE CENTRAL LOCKING, FULLY PLY LINED, SUPPLIED FULLY SERVICED. BALANCE OF MANUFACTURES WARRANTY UNTIL 2016. PART EXCHANGE WELCOME, FINANCE AVAILABLE, ALL CARDS ACCEPTED... £5,150 +VAT Remote Central