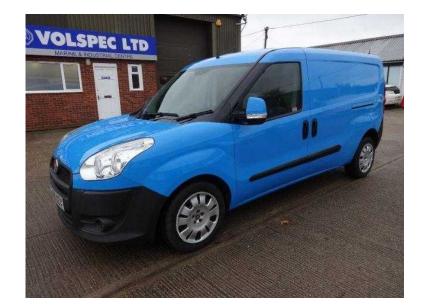

## Fiat Doblo 2010 (4,650 GBP)

Location East of England, Suffolk https://www.freeadsz.co.uk/x-198838-z

FULL UP-TO-DATE MAIN DEALER SERVICE HISTORY, BLUE, BLUE, NEW ARRIVAL! DIRECT BRITISH GAS & MAINTAINED TO THE HIGHEST STANDARD THIS MAXI [LWB] SIX SPEED BIGGER ENGINE MODEL WHICH HAS SIMILAR FEATURES TO THE VAUXHALL COMBO. LOADED WITH AIR CON, REAR PARK ASSIST, REMOTE CENTRAL LOCKING, ELECTRIC WINDOWS, TWIN SIDE LOADING DOORS, FRONT FOG LIGHTS & FULL BULKHEAD. EXCELLENT CONDITION THROUGHOUT WITH FULL SERVICE HISTORY, PART EXCHANGE WELCOME, FINANCE AVAILABLE & ALL CARDS ARE ACCEPTED. CHOICE IN STOCK! £4,650 +VAT Remote Central Locking, Electric Windows, Twin Side Loading