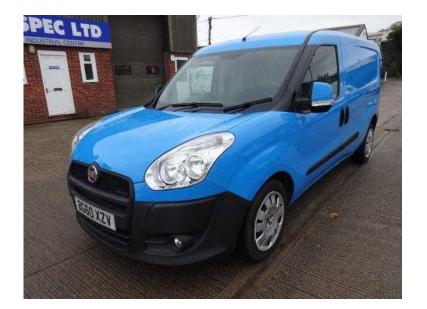

## Fiat Doblo 2010 (5,250 GBP)

Location East of England, Suffolk https://www.freeadsz.co.uk/x-198841-z

BLUE, BLUE, NEW ARRIVAL! DIRECT BRITISH GAS & MAINTAINED TO THE HIGHEST STANDARD THIS MAXI [LWB] SIX SPEED BIGGER ENGINE MODEL WHICH HAS SIMILAR FEATURES TO THE VAUXHALL COMBO. LOADED WITH AIR CON, REAR PARK ASSIST, REMOTE CENTRAL LOCKING, ELECTRIC WINDOWS, TWIN SIDE LOADING DOORS, FRONT FOG LIGHTS & FULL BULKHEAD. EXCELLENT CONDITION THROUGHOUT WITH FULL SERVICE HISTORY, PART EXCHANGE WELCOME, FINANCE AVAILABLE & ALL CARDS ARE ACCEPTED. CHOICE IN STOCK! £5,250 +VAT Remote Central Locking, Electric Windows, Twin Side Loading