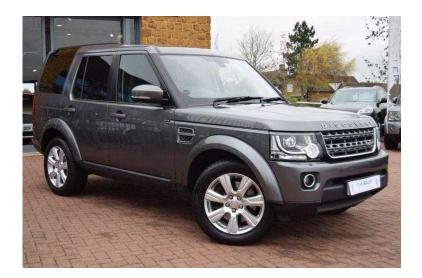

## Land Rover Discovery 2014 (40,995 GBP)

Location South East, Oxfordshire https://www.freeadsz.co.uk/x-198871-z

KEYLESS ENTRY & GO, METALLIC PAINT, TOWING PACK, LACQUER VENEER, PRIVACY GLASS, ROOF RAILS IN BLACK, HIGH BEAM ASSIST, CORRIS GREY, Grey, THB BOSCH APPROVED DEALER; Overnight Stay or Nationwide Delivery available. DREAM IT. DRIVE IT. Visit thboler.com for a full set of pictures for this vehicle, PEACE OF MIND with our own fully comprehensive BOSCH approved Warranty. Buy your car from one of the largest independent car dealers in the UK with a unique service centre and kids play area. 3 Month THB WARRANTY INCLUDED. Visit our website thboler.com for more details. ALL MAJOR PAYMENT METHODS ACCEPTED. ALL P/X WELCOME, OR FOR A UNBEATABLE FINANCE QUOTATION PLEASE VISIT OUR WEBSITE WWW.THBOLER.COM. OPEN 24/7. NATIONWIDE + INTERNATIONAL DELIVERY AVAILABLE. CONTACT US FOR DETAILS ON OUR FLEXIBLE TEST DRIVE PROGRAMME. We try to make every advert as accurate as possible but some errors can occur. Please make sure you have check the specification