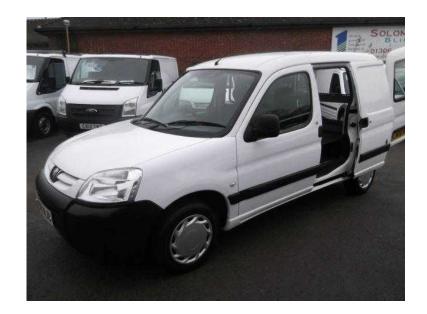

## Peugeot Partner 2008 (2,495 GBP)

Location London, London https://www.freeadsz.co.uk/x-198900-z

FULL LISTED SERVICE HISTORY & FREE 2 YEAR WARRANTY, 24 months warranty, 6 months tax, In Car Entertainment, Tinted Glass. 600 payload, 2 seats, WHITE, Direct From EDF, Fully Maintained By BT FLEET. Twin Side Doors & Air-Conditioning. Power Steering, Central Locking, CD Player, Long MOT, Recently Serviced, All Major Debit & Credit Cards Accepted, Competitive Finance Available, Tel 01306 713512 or 07789 501424. Open 7 Days A Week, FREE 2 YEAR WARRANTY. £2,495 Central Locking, Power Steering, CD