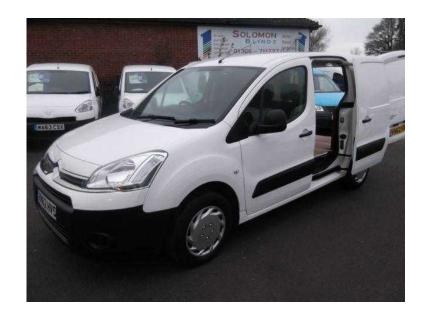

## Citroen Berlingo 2012 (4,795 GBP)

Location London, London https://www.freeadsz.co.uk/x-198901-z

Direct From A Major PLC With Stamped Service History & 2 YEAR WARRANTY, 24 months warranty, Next MOT due 22/10/2016, 6 months tax, Last serviced on 07/05/2015 at 69,013 miles, Full service history, Excellent bodywork, Interior Excellent Condition, WHITE, ENTERPRISE MODEL WITH LOADS OF EXTRAS INCLUDING 3 Seats In Cab, Electric Windows & Mirrors, Air-Conditioning, Built In Bluetooth Handsfree Kit With Parking Sensors, Fully Ply-Lined, Bulkhead, Power Steering, Remote Central Locking, CD Player, Long MOT, Recently Serviced, All Major Debit & Credit Cards Accepted, Competitive Finance Available, Tel 01306 713512 or 07789 501424. Open 7 Days A Week, FREE 2 YEAR WARRANTY. £4,795