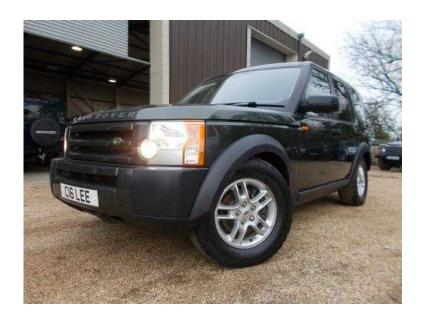

## Land Rover Discovery 2006 (9,990 GBP)

Location South East, Surrey https://www.freeadsz.co.uk/x-199026-z

Adjustable Seats, Air Conditioning, Alarm, Alloy Wheels, Central Locking, Climate Control, Electric Adjustable Seats, Electric Mirrors, Electric Windows, Electronic Stability Programme, Immobilser, Lumbar Support, Metallic Paint, PAS, Privacy Glass, Roof Rails, Service History, Tinted Glass, Trip Computer Alarm, Central Locking, Air Conditioning, Climate Control, Electric Windows, Trip Computer, Electric Mirrors, Roof Rails, Privacy Glass, Lumbar

| Land Rover Discovery 2006                 |
|-------------------------------------------|
| https://www.freeadsz.co.uk/x-1990<br>26-z |
| Land Rover Discovery 2006                 |
| https://www.freeadsz.co.uk/x-1990<br>26-z |
| Land Rover Discovery 2006                 |
| https://www.freeadsz.co.uk/x-1990<br>26-z |
| Land Rover Discovery 2006                 |
| https://www.freeadsz.co.uk/x-1990<br>26-z |
| Land Rover Discovery 2006                 |
| https://www.freeadsz.co.uk/x-1990<br>26-z |
| Land Rover Discovery 2006                 |
| https://www.freeadsz.co.uk/x-1990<br>26-z |
| Land Rover Discovery 2006                 |
| https://www.freeadsz.co.uk/x-1990<br>26-z |
| Land Rover Discovery 2006                 |
| https://www.freeadsz.co.uk/x-1990<br>26-z |
| Land Rover Discovery 2006                 |
| https://www.freeadsz.co.uk/x-1990<br>26-z |
| Land Rover Discovery 2006                 |
| https://www.freeadsz.co.uk/x-1990<br>26-z |