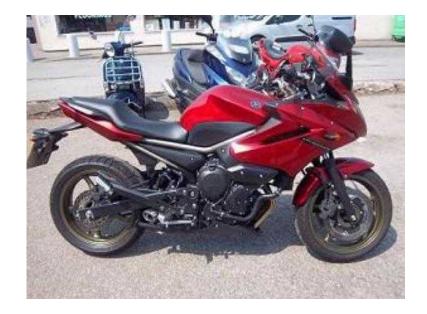

## Yamaha Diversion (4,995 GBP)

Location North, South Wirral https://www.freeadsz.co.uk/x-199124-z

HERE WE HAVE A STUNNING EXAMPLE OF YAMAHA'S XJ600 DIVERSION IN LAVA RED CANDY COLOUR SCHEME VERY STRIKING BIKE, Electric start, Screen, Centre Stand. RING US FOR DETAILS ON ALL OUR MOTORCYCLES, BUY FROM THE NO1 DEALERSHIP IN NORTH