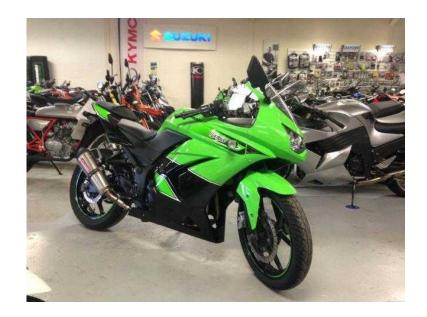

## **Kawasaki Ninja 2012 (3,095 GBP)**

Location North, South Wirral https://www.freeadsz.co.uk/x-199132-z

Solid green, HERE WWE HAVE A KAWASAKI NINJA 25 SE WITH GPR CAN A GREAT FIRST BIG BIKE IT HANDLES AND RIDES AS GOOD AS IT LOOKS BE QUICK, Clean bodywork, Tyre condition Good, Electric start, Low Seat height. IF YOU REQUIRE ANY INFORMATION ON THIS OR ANY OF OUR OTHER BIKES PLEASE RING AND SPEAK TO RICHIE OR MATT ON SALES, BUY FROM THE NO1 DEALERSHIP IN NORTH