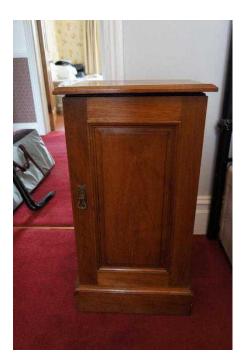

## Edwardian side table (75 GBP)

Location London, London https://www.freeadsz.co.uk/x-199187-z

Edwardian side table.. Height 73cm, width 40cm, depth 34cm. buyer to collect

|                                                                   |                                                                   |                                                                   |                                                                   | -                                                                 |                                                                   |                                                                   |                                                                   |                                                                   |                                                                   |
|-------------------------------------------------------------------|-------------------------------------------------------------------|-------------------------------------------------------------------|-------------------------------------------------------------------|-------------------------------------------------------------------|-------------------------------------------------------------------|-------------------------------------------------------------------|-------------------------------------------------------------------|-------------------------------------------------------------------|-------------------------------------------------------------------|
|                                                                   |                                                                   |                                                                   |                                                                   |                                                                   |                                                                   |                                                                   |                                                                   |                                                                   |                                                                   |
| Edwardian side table<br>https://www.freeadsz.co.uk/x-1991<br>87-z |