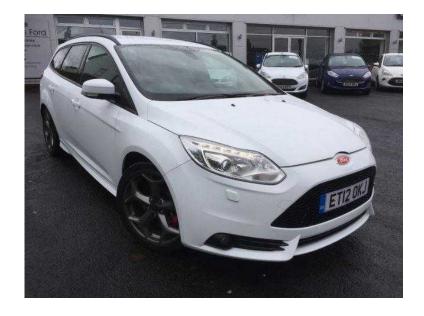

## Ford Focus 2012 (15,499 GBP)

Location West Midlands, Worcestershire https://www.freeadsz.co.uk/x-199369-z

Safety, ABS+Electronic Brake force Distribution, Driver airbag, ESP with traction control + emergency brake assist, Emergency brake assist, Front and rear curtain airbags, Front inertia reel height adjustable seatbelts with pre-tensioners, Front passenger airbag, Front side airbags, Three rear inertia reel lap/diagonal seatbelts, Security, Anti-burst high-security shielded door locks, Immobiliser-Passive Anti-Theft System (PATS), Keyless Start, Keyless entry, Locking wheel nuts, Remote central double locking, Thatcham Cat.1 alarm, Driver Convenience, 'Ford Power' starter button, Digital clock, Door ajar warning, Easy fuel capless refuelling system, Electric boot release, Exterior temperature gauge, Ford SYNC Bluetooth connection with voice control and USB port, Lights on warning, Low screen washer fluid warning, PAS, Rear Park assist, Trip computer, Exterior, 'Quickclear' heated windscreen/heated washer jets, Auto dimming rear view mirror, Automatic headlights, Automatic rain sensing wipers, Bi-Xenon headlights and headlight washers, Black roof rails, Body colour bumpers, Body colour door handles, Body colour electric folding/heated door mirrors. Body colour side skirt, Electric front and rear windows + one touch + global open/closing, Front fog lights, Front variable intermittent wipers with electric wash, Guide me home headlights with delay switch-off, Headlight levelling control, Heated rear window, High gloss black grille, LED daytime running lights, Tailgate wash/wipe, Entertainment, 9 speakers, Steering column with mounted audio controls, Interior, 12V power point front/rear, 4 spoke leather steering wheel with silver accents, 60/40 split back and cushion rear seats with 2 height adjustable headrests, Ambient lighting, Auxiliary power socket in luggage area, Centre console storage box/armrest, Driver's seat electric height adjustment, Driver's seat with adjustable lumbar support, Dual electronic automatic temperature control air conditioning CFC-free, Electric