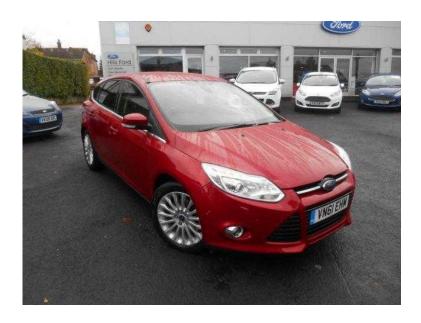

## Ford Focus 2011 (110 GBP)

Location West Midlands, Worcestershire https://www.freeadsz.co.uk/x-199370-z

Safety, ABS+Electronic Brake force Distribution, Deflation detection system, Driver airbag, ESP with traction control + emergency brake assist, Front inertia reel height adjustable seatbelts with pretensioners, Front passenger airbag, Front side airbags, Hill start assist, Side curtain airbags, Three rear inertia reel lap/diagonal seatbelts, Security, Anti-burst high-security shielded door locks, Immobiliser-Passive Anti-Theft System (PATS), Locking wheel nuts, Remote central double locking, Thatcham Cat.1 alarm, Driver Convenience, 'Ford Power' starter button, Bluetooth connection with voice control and USB port, Digital clock, Door ajar warning, Easy fuel capless refuelling system, Electric boot release, Exterior temperature gauge, Front and rear parking sensors, Lights on warning, Low screen washer fluid warning, PAS, Trip computer, Exterior, 'Quickclear' heated windscreen/heated washer jets, Auto dimming rear view mirror, Automatic rain sensing wipers, Bi-Xenon headlights and headlight washers, Black headlamp bezels, Body colour bodyside mouldings, Body colour bumpers, Body colour door handles, Body colour electric folding/heated door mirrors, Body colour rear spoiler, Chrome finish on upper door line, Electric front and rear windows + one touch + global open/closing, Front fog lights, Front variable intermittent wipers with electric wash, Guide me home headlights with delay switch-off, Headlight levelling control, Heated rear window, High gloss black grille, LED daytime running lights, Tailgate wash/wipe, Entertainment, 9 speakers, Steering column with mounted audio controls, Interior, 12V power point front/rear, 2 map reading lights, 4 spoke leather steering wheel with silver accents, 60/40 split back and cushion rear seats with 2 height adjustable headrests, Ambient lighting, Centre console storage box/armrest, Driver's seat electric height adjustment, Driver's seat with adjustable lumbar support, Driver/passenger front seatback pockets, Driver/passenger sun