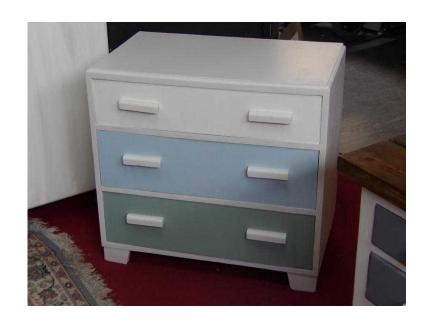

## Chest of Drawers Painted By The RGFs Restoration Team - Local Delivery Service Av

South East, West Sussex Location https://www.freeadsz.co.uk/x-199398-z

Chest of Drawers- Measures H71cm, W76cm, D46cm 20% OFF ALL PAINTED FURNITURE SALE Was £145, NOW ONLY £116 (sale ends 30/11/15) View this & lots more at The Recycled NOW ON Goods Factory's 5000 sq ft Showroom OPEN 7 days a week The Recycled Goods Factory, 44 Chartwell Rd, Lancing Business Park, BN15 8UE OPEN Mon-Sat 10am-7pm & Sunday 12-4pm Local Delivery Service Available Free & Easy Onsite Parking www.TheRGF.co