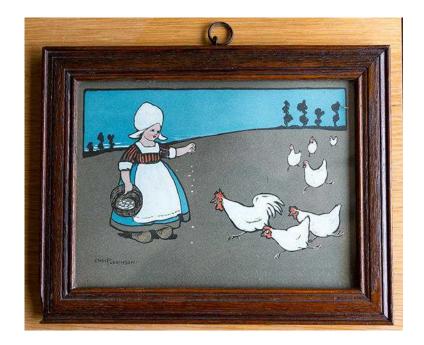

## Pair of original Ethel Parkinson framed prints (80 GBP)

Location **East of England, Norfolk** https://www.freeadsz.co.uk/x-199477-z

Prints in original wooden frames, hangers and glass.

Charming studies of Dutch girl feeding chickens and Dutch children with cats. Signed in the lower corner by the celebrated artist Ethel Parkinson (1868-1957). Dimensions:

Frames 24.2cm wide 19.2cm high and about 1.1cm thick To view or collect from Sprowston, Norwich. £80 for the.

|                          |                      |                          |                      |                          |                      |                          |                      |                          |                      |                          |                      |                          |                      | 原路                       | 3.0<br>4.4<br>4.4<br>4.4<br>4.4<br>4.4<br>4.4<br>4.4<br>4.4<br>4.4<br>4 |                          |                      |                          | 迴                    |
|--------------------------|----------------------|--------------------------|----------------------|--------------------------|----------------------|--------------------------|----------------------|--------------------------|----------------------|--------------------------|----------------------|--------------------------|----------------------|--------------------------|-------------------------------------------------------------------------|--------------------------|----------------------|--------------------------|----------------------|
| https://www.free<br>77-z | Pair of<br>Parkinson                                                    | https://www.free<br>77-z | Pair of<br>Parkinson | https://www.free<br>77-z | Pair of<br>Parkinson |
| eadsz.co.uk/             | original<br>framed   | eadsz.co.uk/)            | original<br>framed   | eadsz.co.uk/             | original<br>framed   | eadsz.co.uk/             | original<br>framed                                                      | eadsz.co.uk/             | original<br>framed   | eadsz.co.uk/             | original<br>framed   |
| (-1994                   | Ethel<br>prints      | <-1994                   | Ethel<br>prints      | <-1994                   | Ethel<br>prints      | <-1994                   | Ethel<br>prints                                                         | <-1994                   | Ethel<br>prints      | (-1994                   | Ethel<br>prints      |