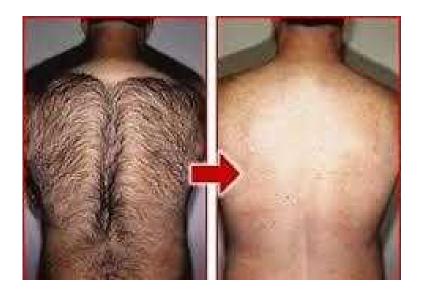

## **WAXING SPECIALIST FOR GENTLEMAN - HOUSE OF WAXING**

Scotland, West Lothian Location

https://www.freeadsz.co.uk/x-199530-z

Full back waxing £80 Full chest waxing £80 Full intimated wax, back sack and crack £60 Brazilian Waxing £40 banana waxing £30 oranges waxing £30 Tunnel waxing £25

full legs waxing £40 Please note all services offered here is by appointment Must book in advance minimum 02 hours notice require 7 days from 12 noon till 7

| nttps://www.<br>30-z                    | WAXING SF<br>GENTLEMAN<br>WAXING                 |
|-----------------------------------------|--------------------------------------------------|
| nttps://www.freeadsz.co.uk/x-19<br>30-z | WAXING SPECIALIST FOR SENTLEMAN - HOUSE (VAXING) |
| 9                                       | ~ ~ ~                                            |