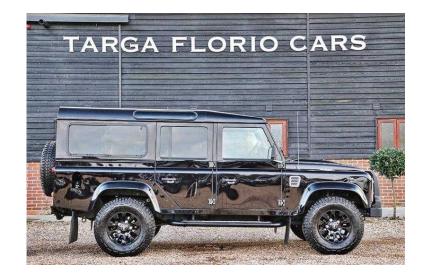

## Land Rover Defender 110 2014 (36,500 GBP)

Location South West, Isle Of Wight https://www.freeadsz.co.uk/x-199646-z

JUST IN - Land Rover Defender 110 Xs 2.2 TD 170BHP Remapped by Bell Automotive Station Wagon 6 Speed Manual registered May 2015 finished in Special Order Barolo Black. Finance available on request - subject to status and terms. Ask about our Company Directors packages. Fully Valeted; UK Wide Delivery Available; Part Exchange Welcome. Follow us on YouTube, Facebook, Twitter or.