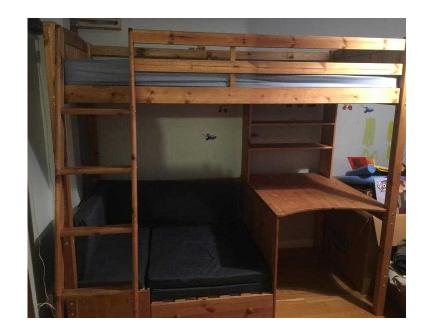

## High Sleeper with Desk and Sofa Bed. Excellent condition. (150 GBP)

Location South East, Kent https://www.freeadsz.co.uk/x-199707-z

High sleeper single bed with desk and sofa bed. Some marks on the desk consistent with use but please see picture. £150 Ono. Buyer to collect.;