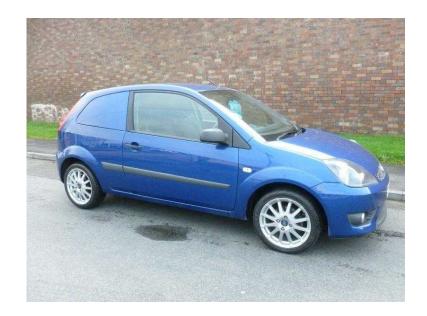

## Ford Fiesta 2008 (3,690 GBP)

Location **South West, Somerset** https://www.freeadsz.co.uk/x-199883-z

All vehicles serviced & Mot"d, sold with a nationwide 6 Month Warranty. Nationwide delivery & low rate finance available. Also available: Citroen Nemo, Berlingo, Dispatch & Relay â€" Fiat Fiorino, Scudo & Ducato â€" Ford Fiesta, Connect, Transit Vans, Tippers, Crew-cabs, Lutons etc. â€" Mercedes Vito 109, 111, 113 CDi, Sprinter 311, 313 CDi â€" Nissan Kubistar, NV200, Primastar, Interstar & Cabstar â€" Toyota Dyna & Hiace â€" Vauxhall Corsa, Astra, Combo, Vivaro & Movano â€" VW Caddy, Transporter (T4 & T5), LT & Crafter.

Remote Central Locking, Air Conditioning, Electric Windows, CD Player, Electric Mirrors, Front Fog Lamps, Auto Lighting, Metallic Paintwork, Colour Coded Body, Half Bulkhead, Tailgate, No VAT, Alloy

|                |        |                |        |                |        |                |        |                | + / 7  | 飂              |        |                |        |                | 54.7   |                | 313    |                | 10     |
|----------------|--------|----------------|--------|----------------|--------|----------------|--------|----------------|--------|----------------|--------|----------------|--------|----------------|--------|----------------|--------|----------------|--------|
|                |        |                |        |                |        |                |        |                |        |                |        |                |        |                |        |                |        |                | 92     |
| https:<br>83-z |        | https:<br>83-z |        | https:<br>83-z |        | https:<br>83-z |        | https:<br>83-z |        | https:<br>83-z |        | https:<br>83-z |        | https:<br>83-z |        | https:<br>83-z |        | https:<br>83-z |        |
| //www.fre      | Ford   |
| eadsz.co.      | Fiesta |
| uk/x-1998      | 2008   |
|                |        |                |        |                |        |                |        |                |        |                |        |                |        |                |        |                |        |                |        |