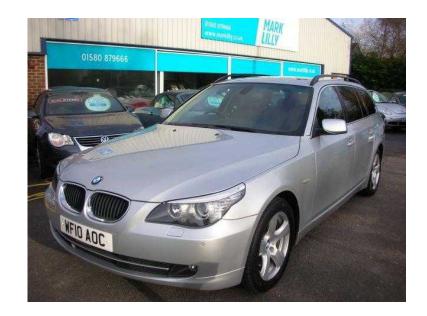

## **BMW 5 Series 2010 (140 GBP)**

Location South East, Kent https://www.freeadsz.co.uk/x-199986-z

BMW 5 SERIES Specification, 17" Alloys, ABS, Air Conditioning, Automatic Transmission, Black Leather Seats, CD Player, Climate Control, Cruise Control, Drivers Airbag, Electric Adjustable Mirrors, Electric Glass Sun Roof, Electric Seats, Electric Windows, Fog Lights, Front Side Airbags, Multi-function Steering Wheel, Over One Hundred Vehicles On Site. Open 7 Days a Week. Visit www.marklilly.co.uk, Panorama Glass Roof, Parking Sensors, Passenger Airbag, Power Steering, Privacy Glass, Remote Central Locking, Roof Rails / Bars, Satellite Navigation, Traction Control, Full BMW Service History ABS, Traction Control, Remote Central Locking, Power Steering, Air Conditioning, Climate Control, Cruise Control, Electric Seats, Electric Windows, CD Player, Satellite Navigation, Multi-function Steering Wheel, Privacy