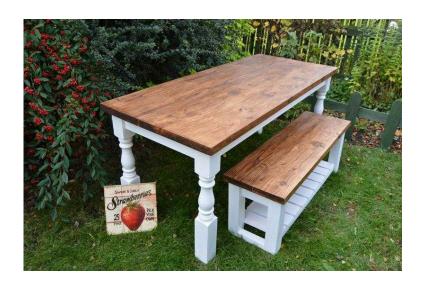

## Massive Farmhouse kitchen Dining Table - from Thick Solid Pine (145 GBP)

Location Northern Ireland, County Durham https://www.freeadsz.co.uk/x-200020-z

Christmas is right around the corner, Bespoke Made Farmhouse Dining tables in stunning two tone finish. Every Table is Made-to-order and can be made in any size & customized to your exact requirements

The bottom is finished in hard-wearing Brilliant White Satin finish, the top is Handwaxed with several coats of Dark tudor oak Wax & sealed with a coat of Danish oil to protect it for many years to come. The table top is made from a really chunky, 4cm thick solid Pine.

It usually takes up to 10days to make the set

Don't miss out by placing your order too late! The table in pictures has dimensions of:

Height: 78cm

Depth: 75cm (this can be also 93cm or any other within a reason)

Length: 178cm