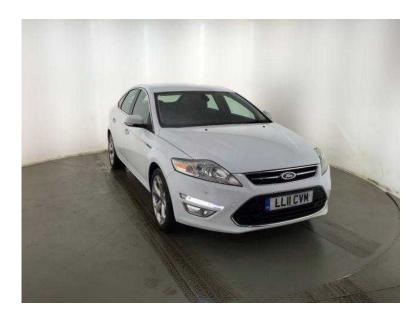

## Ford Mondeo 2011 (6,395 GBP)

Location West Midlands, Staffordshire https://www.freeadsz.co.uk/x-200141-z

White, INSPECTED BY AA, Next MOT due 16/06/2016, Good bodywork, Interior Good Condition, Service History, Very Well Maintained, Original Owners Manuals, Very Economical, 53 MPG, Great Performance, 165 BHP, 12 Months Road Tax Only £130, Great Specification, 16" Alloy Wheels, L.E.D Daytime Running Lights, Push Button Engine Start/Stop, Key-Less Go, Digital Dual Zone Climate Control, Air Conditioning, Cruise Control, Auto Lights, Auto Tinting Rear View Mirror, Sony Cd/ Dab/ Mp3 Stereo System, Auxiliary Input, Bluetooth, Voice Control, Electric Front And Rear Windows, Electric Power Fold Door Mirrors, Ford Alarm/Immobiliser, Isofix Anchor Points, 6 Speed Manual Gearbox, Good Condition, Competitive Finance Options Available See Representative Examples On Our Website, Bargain, No Offers. PRIVATE REG IS NOT INCLUDED IN THIS SALE. £6,395 p/x welcome Air Conditioning, Cruise Control,