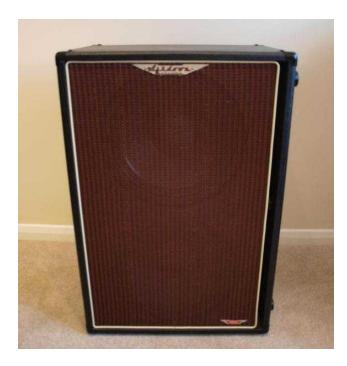

## Ashdown VS-212 300W bass cab speaker 2 x 12quot - like new (150 GBP)

Location West Midlands, Worcestershire https://www.freeadsz.co.uk/x-200183-z

Ashdown VS212 cab, like new. Rated at 300W at 8 ohms. Only used on a couple of occasions. This is one cab with 2 x 12" speakers with cool retro style vintage grill cloth...really has some mojo. It has no tweeter or horn in it and is designed for a retro warm tone. It was part of Ashdown's Valve Series and sounds great with overdrive or just for a warm tone. Also includes Roqsolid padded amp cover which is about £50 new and also in excellent condition. These are no longer produced by Ashdown so grab yourself a bargain, has to go as not being used and need the funds for something else Spec's are:

Power Handling: 300 watts

Speaker Configuration: 2 x 12 inch

Impedance: 8 ohms

Dimensions external (H x W x D): 710 x 490 x 340

Weight: 31 Kgs (personally i think the listed weight is wrong, it feels lighter than this, about 22-25kgs ish at a guess) Pick up only and cash on.