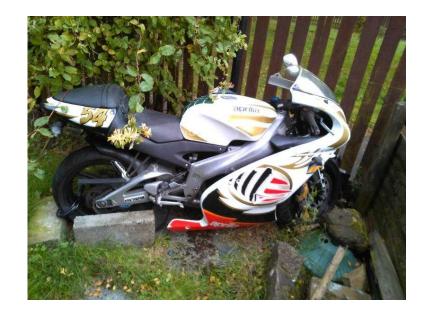

## Aprilia rs 125 2015 (460 GBP)

Location **Scotland, Dunbartonshire** https://www.freeadsz.co.uk/x-200282-z

The bike is 95 % finished was re building it is a exilent bike 460 but will come and go no price I will be sad to see her