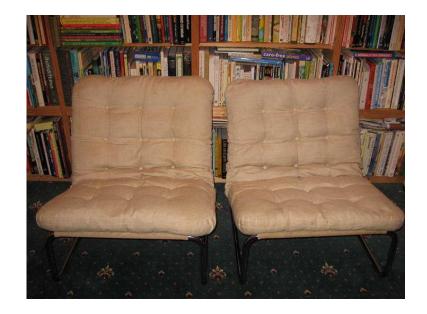

## **SWEDISH CHROME CHAIRS (120 GBP)**

Location **East of England, Bedfordshire** https://www.freeadsz.co.uk/x-200326-z

Iconic Scandinavian design. Pair of genuine, vintage tubular chrome chairs made in Sweden and bought new in 1971. Upholstered in heavy duty, natural linen mix fabric. Button through cushions. Kept in non-smoking environment. Can dismantle for easy transportation. £75 each or both for £120..