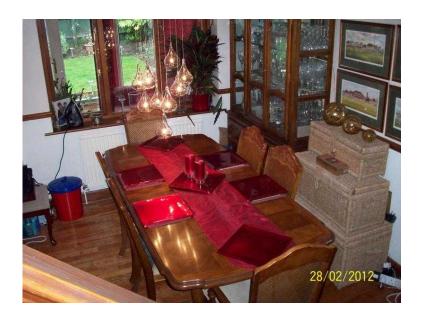

## SOLID EXTENDING DINING TABLE 6 SOLID CHAIRS in excellent condition. (275 GBP

East of England, Bedfordshire Location https://www.freeadsz.co.uk/x-200328-z

BUYERS MUST COLLECT Set includes 2 carver chairs and can seat up to 10 comfortably. This table and chairs have been lovingly looked after and have had many happy celebrations around it. I hope that it can bring someone as much joy as it has brought us. Reason for sale is family have all moved out and need to down size. Dimensions: min (L) 149cm extended max (L) 210cm x (W) 100cm An expertly crafted extending dining table which can seat up to 10 people comfortably at its maximum size. The beauty of this table comes from displaying the wood grain in its simplest form. Features two extending leafs in the middle of the table that simply pull out from beneath the table and slot into place. Solid chairs in matching wood with beige seat covering. £200.00 TALL DISPLAY CABINET WITH STORAGE. Dimensions: (W) 130cm x (H) 203cm x (D) 43cm The top half of the cabinet is perfect for displaying prized items of china, glassware and crockery, whilst keeping these items protected from dust and damage. The bottom section of the cabinet consists of two cupboards to stow away all of your remaining tableware, table linen etc. A stunning addition to accompany the dining table and chairs. For delivery the unit can be transported in two parts Price £100.00 The dining table and chairs and the display cabinet can be sold separately, but by purchasing them as a dining set you get a further discount, making this exceptional value for money. Buy ALL together £275.00;