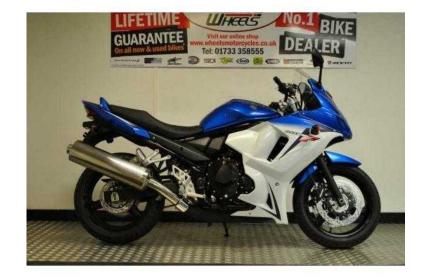

## Suzuki GSX (5,295 GBP)

Location **East of England, Cambridgeshire** https://www.freeadsz.co.uk/x-200382-z

GSX650F ABS from Suzuki. £1500 OFF FULL RPP! Brand new pre registered machine. Fantastic mid range sports tourer with sharp lines and a pokey inline 4 engine. Gear indicator as standard. WARRANTED AND FINANCE.