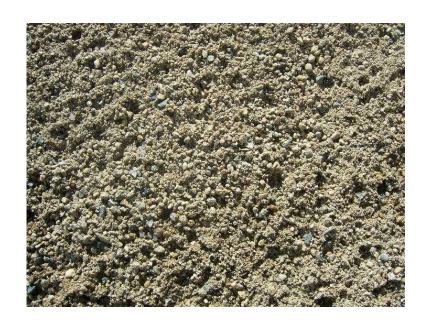

## **Recycled Grey Granite Grit Sand (270 GBP)**

Location North, South Wirral https://www.freeadsz.co.uk/x-200459-z

10 tonnes of recycled grey granite grit sand of 5mm down, suitable for a variety of building applications such as pathways, hard standing areas, can be compacted to give a fine surface. (not suitable for block paving or mixing with cement) Please contact us for availability Our prices including vat and delivered free within our 50 mile delivery zone, if your postcode is outside our delivery zone please email us for the appropriate delivery charge to info@littlerbulkhaulage loose load delivered in sizes from 10 - 20 tonnes. www.littlerbulkhaulage.co