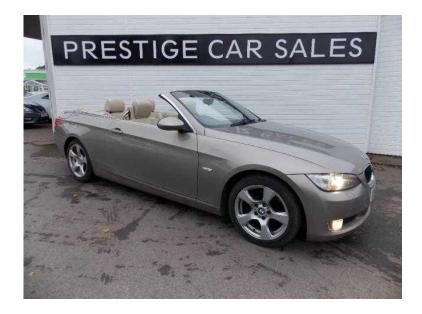

## **BMW 3 Series 2007 (7,679 GBP)**

Location **East Midlands, Leicestershire** https://www.freeadsz.co.uk/x-200474-z

BMW 3 SERIES 320i SE, 2 Door Sports, Other, 92,000 miles, ABS, Air Conditioning, Alarm, Audio remote control, Body coloured bumpers, Central locking, Cruise Control, Driver airbag, Electric door mirrors, Electrically adjustable drivers seat, Electrically adjustable passenger seat, Folding rear seats, Front armrest, Front electric windows, Front fog lights, Front head restraints, Headlight washers, Heated door mirrors, Height adjustable drivers seat, Immobiliser, Isofix child seat anchor points, PAS, Passenger airbag, Radio/CD, Rear electric windows, Rear headrests, Remote central locking, Service indicator, Side airbags, Steering wheel rake adjustment, Steering wheel reach adjustment, Traction control, Trip computer, Xenon Headlights. GREAT LOOKING BMW 320I CONVERTIBLE SE, BEIGE LEATHER TRIM, HEATED FRONT SEATS, CRUISE CONTROL, AUX IN, AIR CON, CD, ALLOYS, 9X SERVICE STAMPS, Air Conditioning, Automatic with Two Zone Control, Cruise Control, Park Distance Control (PDC), Rear, 17in Light Alloy Star Spoke Style 157 with 225/45 R17 Run Flat Tyres, Alarm System (Thatcham 1), BMW Professional Radio with Single CD Player and Auxiliary Input Point for Auxiliary Playing Devices (e.g. MP3 Player), Electric Windows Front and Rear, with Open/Close Fingertip Control, On Board Computer (OBC), Rain Sensor, Seat Adjustment Front, Electric with Driver Memory, 5 seats, BRONZE, REFUNDABLE £50 PHONE HOLDING DEPOSITS WELCOME ENQUIRIES FROM 6-10PM PLEASE CALL 07778 654409, p/x welcome