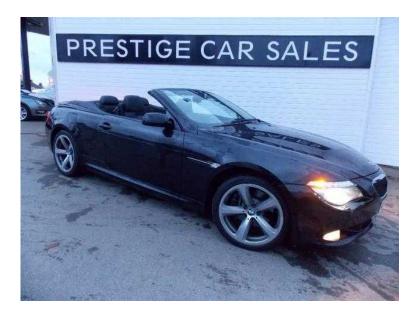

## **BMW 6 Series 2008 (13,979 GBP)**

East Midlands, Leicestershire https://www.freeadsz.co.uk/x-200476-z

BMW 6 SERIES 630i Sport Auto, 2 Door Sports, Black, 60,000 miles, ABS, Alarm, Alloy Wheels, Audio remote control, Body coloured bumpers, Climate Control, Cruise Control, Driver airbag, Electric door mirrors, Electrically adjustable drivers seat, Electrically adjustable passenger seat, Electronic Stability Control (ESP), Front armrest, Front electric windows, Front fog lights, Front head restraints, Headlight washers, Heated door mirrors, Heated front seat, Height adjustable drivers seat, Immobiliser, Isofix child seat anchor points, Lumbar support, PAS, Passenger airbag, Rear electric windows, Rear headrests, Remote central locking, Reverse parking aid, Service indicator, Side airbags, Sports seats, Steering wheel rake adjustment, Steering wheel reach adjustment, Traction control, Trip computer, Xenon Headlights. GREAT LOOKING BMW 630I SPORT CONVERTIBLE, IN BLACK WITH BLACK LEATHER TRIM, SAT NAV, FACELIFT MODEL, AIR CON, CD, CRUISE CONTROL, 5X SERVICE STAMPS, Black Full leather interior, Air Conditioning, Automatic with Extended Features, Cruise Control with Brake Function, Heated Seats, Front, Park Distance Control (PDC), Front and Rear, 19in Light Alloy Star Spoke Style 218 with 245/40 R19 Front and 275/35 R19 Rear Run Flat Tyres and Locking Wheel Bolts, Alarm System (Thatcham 1) with Remote Control, BMW Business Radio with Single CD Player and Auxiliary Input for Auxiliary Playing Devices, Electric Window Lifts Front with Open/Close Fingertip Control, Anti Trap Facility and Comfort Closing Function All Round, Metallic Paintwork, On Board Computer (OBC), Rain Sensor, Upholstery Dakota Leather, Windows Heat Insulated All Round. 4 seats, IN BLACK WITH BLACK LEATHER TRIM, REFUNDABLE £50 PHONE HOLDING DEPOSITS WELCOME ENQUIRIES FROM 6-10PM PLEASE CALL 07778 654409, p/x welcome