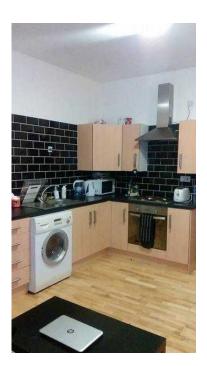

## Spacious one bedroom apartment, near Leeds University, LGI and City Centre (550 GI

Location Yorkshire and the Humber, West Yorkshire https://www.freeadsz.co.uk/x-200490-z

This is a spacious one bedroomed apartment in a Victorian building, situated on a quiet road. It is located very near Leeds University and the Leeds General Infirmary (approx 5 minute walk) and is a short walk (approx 10 minutes) to the city centre and Hyde Park.

Includes white goods such as washer/dryer, fridge, kettle and microwave. The hob and oven are both electric.

It has a bath and also an electric shower.

550pcm, not including bills. All electric is on a meter- electric cards can be purchased at the letting agents a short walk away.