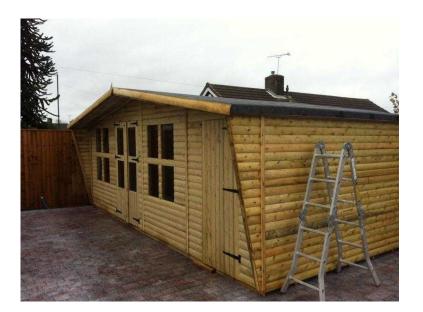

## 20x8 tanalised garden summer house (1,800 GBP)

Location West Midlands, West Midlands https://www.freeadsz.co.uk/x-200493-z

tanalised garden summer house, Hevesy duty 19 mm log lap, all our sheds are made to last, this one is 20x8 with a partion wall so you have two sheds in on, 3x2 frame work 1" thick floor.we deliver and fit any where in the uk call for free quotes as we make any size 01384