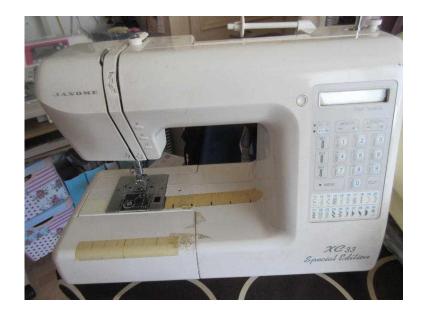

## Janome XC33 special edition sewing machine (100 GBP)

London, London Location https://www.freeadsz.co.uk/x-200496-z

Janome XC33 special edition sewing machine in good working order! has hard cover. many special functions! can email instruction book. sticky on side for marking only and to hold front holder in place. extra feet and!