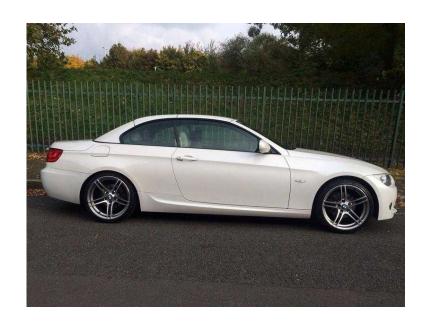

## 2011 BMW 320D M Sport Convertible Pearl White (7,100 GBP)

Location South East, Kent

https://www.freeadsz.co.uk/x-200614-z

m sport model fully loaded package

6-speed Sport Auto with steering wheel Paddles.