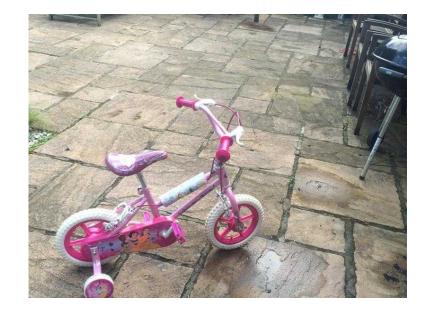

## Barbie bike (15 GBP)

Location **East of England, Cambridgeshire** https://www.freeadsz.co.uk/x-200777-z

Barbie 12 inch bike. Great condition, with.

|                                    | 迴      |                            | ** I 3 |                           |        |                            |        |                            |        |                            | 迴      |                            |        |                                    |        |                            | 通過     |                            |        |
|------------------------------------|--------|----------------------------|--------|---------------------------|--------|----------------------------|--------|----------------------------|--------|----------------------------|--------|----------------------------|--------|------------------------------------|--------|----------------------------|--------|----------------------------|--------|
| https://www.freeadsz.co.ul<br>77-z | Barbie | https://www.freeadsz.co.ul | Barbie | https://www.freeadsz.co.u | Barbie | https://www.freeadsz.co.ul | Barbie | https://www.freeadsz.co.ul | Barbie | https://www.freeadsz.co.ul | Barbie | https://www.freeadsz.co.ul | Barbie | https://www.freeadsz.co.ul<br>77-z | Barbie | https://www.freeadsz.co.ul | Barbie | https://www.freeadsz.co.ul | Barbie |
| √x-2007                            | bike   | (/x-2007                   | bike   | √x-2007                   | bike   | √x-2007                    | bike   | √x-2007                    | bike   | √x-2007                    | bike   | √x-2007                    | bike   | (/x-2007                           | bike   | √x-2007                    | bike   | √x-2007                    | bike   |