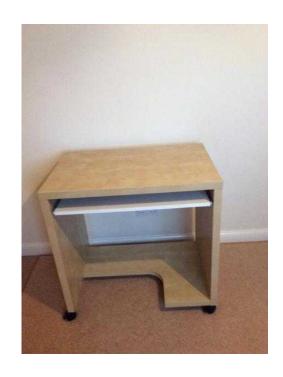

## **COMPUTER DESK (15 GBP)**

Location Wales, Mid Glamorgan https://www.freeadsz.co.uk/x-201104-z

Light wood effect computer desk. Concealed sliding shelf. Lower storage area. Wipe clean on castors good.