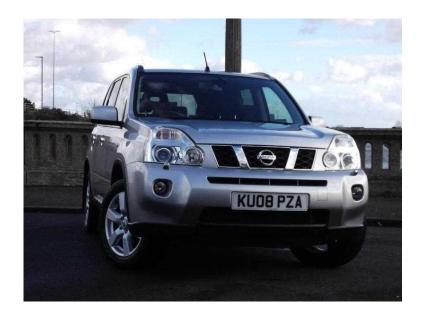

## Nissan X-Trail 2008 (9,995 GBP)

Location South West, Isle Of Wight https://www.freeadsz.co.uk/x-201139-z

Probably the cleanest Xtrail we have seen!We removed the seat covers to find completely unmarked leather seats!Full main dealer service history having been serviced at 12,20,28,41,54 and 63000 this year.It does have the benefit of sat nav,reversing camera,bluetooth,opening panoramic roof and heated seats.Switchable 2/4 wheel drive system to give you the best of both worlds.Truly exceptional! ABS, Remote Alarm, Remote Central Locking, Power Steering, Climate Control, Cruise Control, Full Leather, Heated Seats, Electric Seats, Electric Windows, Multi-Disc CD Player, Rear Wash/wipe, Electric Mirrors, Roof Rails, Front Fog Lamps, Height Adjustable Seat, Adjustable Steering Column, Powered Folding Mirrors, Panoramic Sunroof, Multi-function Steering Wheel, Auto Lighting, Rain-Sensing Wipers, Rear Headrests, Front Centre Armrest, Multiple Airbags, Privacy Glass, Colour SatNav, Folding Rear Seats, Head Restraints, Steering Wheel Audio Controls, Isofix, Keyless Entry, Parking Camera, FULL SERVICE