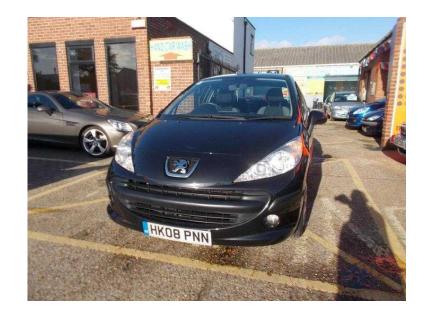

## Peugeot 207 2008 (2,995 GBP)

Location South West, Isle Of Wight https://www.freeadsz.co.uk/x-201140-z

ABS, Immobiliser, Alarm, Central Locking, Power Steering, Air Conditioning, Electric Windows, Trip Computer, CD Player, Rear Wash/wipe, Electric Mirrors, Adjustable Steering Column, Multiple Airbags, Radio, Child Locks, Colour Coded Interior, Cloth Upholstery, Isofix, HPI & MILAGE CHEKED,