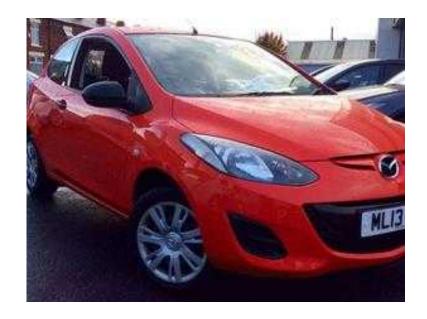

## Mazda Mazda2 2013 (7,399 GBP)

Location South West, Isle Of Wight https://www.freeadsz.co.uk/x-201142-z

ABS, Air Bag, Twin Air Bags, Immobiliser, Alarm, Remote Alarm, Traction Control, Central Locking, Remote Central Locking, Power Steering, Air Conditioning, Climate Control, Cruise Control, Stereo, Electric Windows, Trip Computer, CD Player, Rear Wash/wipe, Rear Spoiler, Front Fog Lamps, Stability Control, Height Adjustable Seat, Adjustable Steering Column, Powered Folding Mirrors, Multi-function Steering Wheel, Auto Lighting, Rain-Sensing Wipers, Rear Headrests, Multiple Airbags, Automatic Electric Windows, Radio, Anti-Theft System, Child Locks, Folding Rear Seats, Head Restraints, Locking Wheel Nuts, Colour Coded Body, Cloth Upholstery, Steering Wheel Audio Controls, Isofix, Aux Port, Alloy