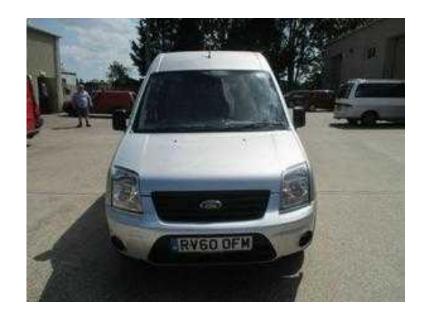

## Ford Transit Connect 2010 (5,995 GBP)

回数据回

回绕河

回點最同

Location London, London https://www.freeadsz.co.uk/x-201232-z

回網空间

回網空间

ABS, Air Bag, Immobiliser, Remote Central Locking, Power Steering, Air Conditioning, Electric Front Windows, CD Player, Electric Mirrors, Parking Sensors, Height Adjustable Seat, Adjustable Steering Column, Multi-function Steering Wheel, Colour Coded Body, Cloth Upholstery, Ply-Lined, High Roof, Bulkhead, Racking System, Twin Side Loading Doors, Ladder Roof